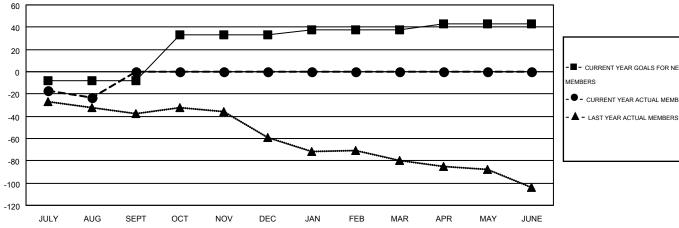

## Multiple District 40

KENNETH SCHWOLS

GMT CA 1

Results as of: 8/31/2016

| Clubs                 |                  |           |                  |                  | Members               |                    |                                        |                    |                  |
|-----------------------|------------------|-----------|------------------|------------------|-----------------------|--------------------|----------------------------------------|--------------------|------------------|
| RESULTS FOR 2016-2017 |                  |           |                  |                  | RESULTS FOR 2016-2017 |                    |                                        |                    |                  |
| QUARTER               | NEW CLUB<br>GOAL | NEW CLUBS | DROPPED<br>CLUBS | NET<br>GAIN/LOSS | QUARTER               | NEW MEMBER<br>GOAL | CHARTER AND<br>NEW<br>MEMBERS<br>ADDED | DROPPED<br>MEMBERS | NET<br>GAIN/LOSS |
| JULY/AUG/SEPT         | 0                | 0         | 0                | 0                | JULY/AUG/SEPT         | -8                 | 15                                     | 38                 | -23              |
| OCT/NOV/DEC           | 1                | 0         | 0                | 0                | OCT/NOV/DEC           | 41                 | 0                                      | 0                  | 0                |
| JAN/FEB/MAR           | 0                | 0         | 0                | 0                | JAN/FEB/MAR           | 5                  | 0                                      | 0                  | 0                |
| APR/MAY/JUNE          | 1                | 0         | 0                | 0                | APR/MAY/JUNE          | 5                  | 0                                      | 0                  | 0                |

| -■- CURRENT YEAR GOALS FOR | NEW |
|----------------------------|-----|
| MEMBERS                    |     |

CURRENT YEAR ACTUAL MEMBERS

| DROPPED CLUBS: 0 |    |
|------------------|----|
| DROPPED MEMBERS  |    |
| DECEASED         | 4  |
| CLUB CANCELLED   | 0  |
| OTHER            | 34 |
| TOTAL            | 38 |